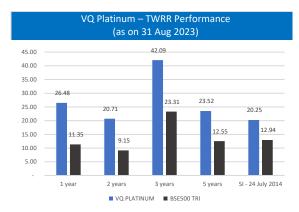

#### Benchmark & Rationale

The S&P BSE 500 TRI index consist of top 500 listed companies covering all major sectors in the Indian economy thus providing a broad representation of the listed companies.